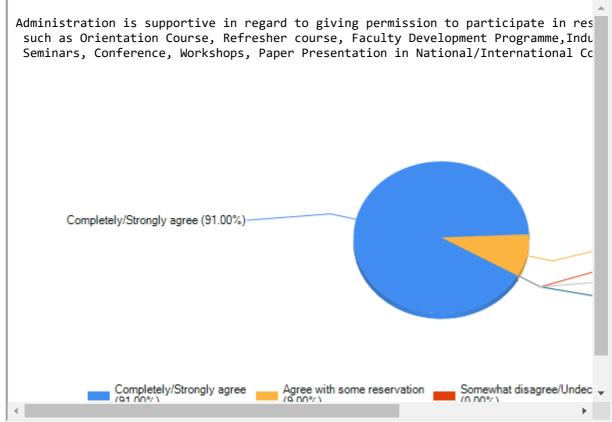

## Muralidhar Girls' College

AFFILIATED TO CALCUTTA UNIVERSITY | RE-ACCREDITED BY NAAC GRADE B++
P-411/14 Gariahat Road Ballygunge Kolkata-700029
Phone: 2464 - 1312 / 4371

| = |
|---|

| I |  |  |
|---|--|--|
| I |  |  |
|   |  |  |
|   |  |  |
|   |  |  |
|   |  |  |
|   |  |  |
|   |  |  |
|   |  |  |
|   |  |  |
|   |  |  |
|   |  |  |
|   |  |  |
|   |  |  |
|   |  |  |
|   |  |  |
|   |  |  |
|   |  |  |
|   |  |  |
|   |  |  |
|   |  |  |
|   |  |  |
|   |  |  |
|   |  |  |
|   |  |  |
|   |  |  |
|   |  |  |
|   |  |  |
|   |  |  |
|   |  |  |
|   |  |  |
|   |  |  |
| 1 |  |  |
|   |  |  |
|   |  |  |
|   |  |  |
|   |  |  |
|   |  |  |
|   |  |  |
|   |  |  |
|   |  |  |
|   |  |  |
|   |  |  |
|   |  |  |
|   |  |  |
|   |  |  |
|   |  |  |
|   |  |  |
|   |  |  |
|   |  |  |
|   |  |  |
|   |  |  |
|   |  |  |
|   |  |  |
|   |  |  |
|   |  |  |
|   |  |  |
|   |  |  |
|   |  |  |
|   |  |  |
|   |  |  |
|   |  |  |
|   |  |  |
|   |  |  |
|   |  |  |
|   |  |  |
|   |  |  |
|   |  |  |
|   |  |  |
|   |  |  |
|   |  |  |
|   |  |  |
|   |  |  |
|   |  |  |
|   |  |  |
|   |  |  |
|   |  |  |
|   |  |  |
|   |  |  |
|   |  |  |
|   |  |  |
|   |  |  |
|   |  |  |
|   |  |  |
|   |  |  |
|   |  |  |
|   |  |  |
|   |  |  |
|   |  |  |
|   |  |  |
|   |  |  |
|   |  |  |
|   |  |  |
|   |  |  |
|   |  |  |
|   |  |  |
|   |  |  |
|   |  |  |
|   |  |  |
|   |  |  |
|   |  |  |
|   |  |  |
|   |  |  |
|   |  |  |
|   |  |  |
|   |  |  |
|   |  |  |
|   |  |  |
|   |  |  |