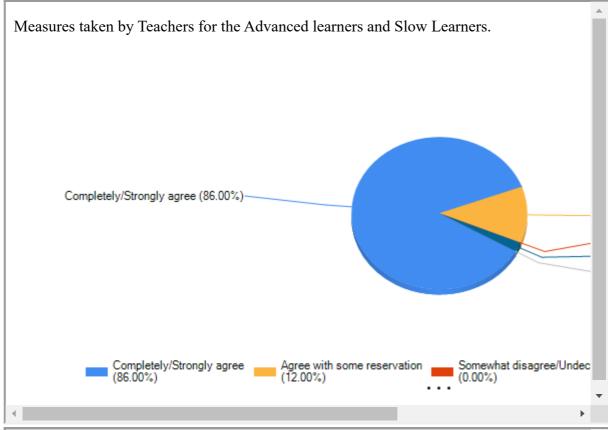

## Muralidhar Girls' College

AFFILIATED TO CALCUTTA UNIVERSITY | RE-ACCREDITED BY NAAC GRADE B++
P-411/14 Gariahat Road Ballygunge Kolkata-700029
Phone: 2464 - 1312 / 4371

| = |
|---|

| I |  |  |
|---|--|--|
| I |  |  |
|   |  |  |
|   |  |  |
|   |  |  |
|   |  |  |
|   |  |  |
|   |  |  |
|   |  |  |
|   |  |  |
|   |  |  |
|   |  |  |
|   |  |  |
|   |  |  |
|   |  |  |
|   |  |  |
|   |  |  |
|   |  |  |
|   |  |  |
|   |  |  |
|   |  |  |
|   |  |  |
|   |  |  |
|   |  |  |
|   |  |  |
|   |  |  |
|   |  |  |
|   |  |  |
|   |  |  |
|   |  |  |
|   |  |  |
|   |  |  |
| 1 |  |  |
|   |  |  |
|   |  |  |
|   |  |  |
|   |  |  |
|   |  |  |
|   |  |  |
|   |  |  |
|   |  |  |
|   |  |  |
|   |  |  |
|   |  |  |
|   |  |  |
|   |  |  |
|   |  |  |
|   |  |  |
|   |  |  |
|   |  |  |
|   |  |  |
|   |  |  |
|   |  |  |
|   |  |  |
|   |  |  |
|   |  |  |
|   |  |  |
|   |  |  |
|   |  |  |
|   |  |  |
|   |  |  |
|   |  |  |
|   |  |  |
|   |  |  |
|   |  |  |
|   |  |  |
|   |  |  |
|   |  |  |
|   |  |  |
|   |  |  |
|   |  |  |
|   |  |  |
|   |  |  |
|   |  |  |
|   |  |  |
|   |  |  |
|   |  |  |
|   |  |  |
|   |  |  |
|   |  |  |
|   |  |  |
|   |  |  |
|   |  |  |
|   |  |  |
|   |  |  |
|   |  |  |
|   |  |  |
|   |  |  |
|   |  |  |
|   |  |  |
|   |  |  |
|   |  |  |
|   |  |  |
|   |  |  |
|   |  |  |
|   |  |  |
|   |  |  |
|   |  |  |
|   |  |  |
|   |  |  |
|   |  |  |
|   |  |  |
|   |  |  |
|   |  |  |
|   |  |  |
|   |  |  |
|   |  |  |
|   |  |  |
|   |  |  |