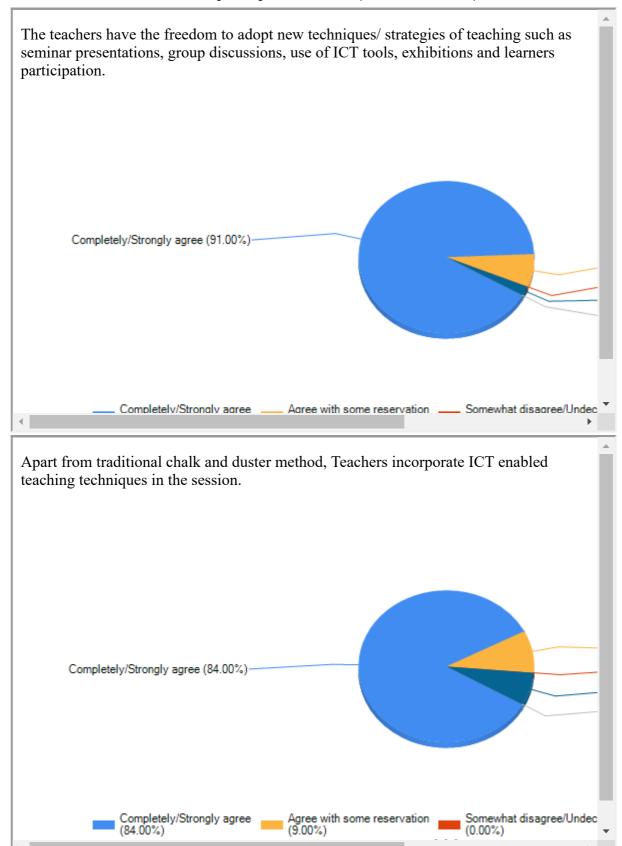

## Muralidhar Girls' College

AFFILIATED TO CALCUTTA UNIVERSITY | RE-ACCREDITED BY NAAC GRADE B++
P-411/14 Gariahat Road Ballygunge Kolkata-700029
Phone: 2464 - 1312 / 4371

| = |
|---|





















| I |  |  |
|---|--|--|
| I |  |  |
|   |  |  |
|   |  |  |
|   |  |  |
|   |  |  |
|   |  |  |
|   |  |  |
|   |  |  |
|   |  |  |
|   |  |  |
|   |  |  |
|   |  |  |
|   |  |  |
|   |  |  |
|   |  |  |
|   |  |  |
|   |  |  |
|   |  |  |
|   |  |  |
|   |  |  |
|   |  |  |
|   |  |  |
|   |  |  |
|   |  |  |
|   |  |  |
|   |  |  |
|   |  |  |
|   |  |  |
|   |  |  |
|   |  |  |
|   |  |  |
| 1 |  |  |
|   |  |  |
|   |  |  |
|   |  |  |
|   |  |  |
|   |  |  |
|   |  |  |
|   |  |  |
|   |  |  |
|   |  |  |
|   |  |  |
|   |  |  |
|   |  |  |
|   |  |  |
|   |  |  |
|   |  |  |
|   |  |  |
|   |  |  |
|   |  |  |
|   |  |  |
|   |  |  |
|   |  |  |
|   |  |  |
|   |  |  |
|   |  |  |
|   |  |  |
|   |  |  |
|   |  |  |
|   |  |  |
|   |  |  |
|   |  |  |
|   |  |  |
|   |  |