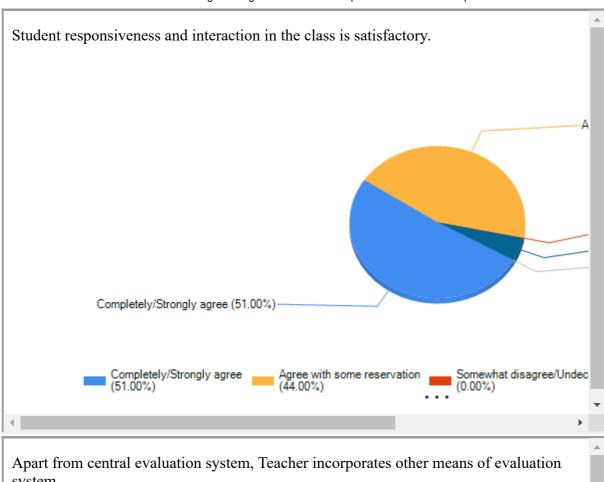

## Muralidhar Girls' College

AFFILIATED TO CALCUTTA UNIVERSITY | RE-ACCREDITED BY NAAC GRADE B++
P-411/14 Gariahat Road Ballygunge Kolkata-700029
Phone: 2464 - 1312 / 4371

| = |
|---|





















| I |  |  |
|---|--|--|
| I |  |  |
|   |  |  |
|   |  |  |
|   |  |  |
|   |  |  |
|   |  |  |
|   |  |  |
|   |  |  |
|   |  |  |
|   |  |  |
|   |  |  |
|   |  |  |
|   |  |  |
|   |  |  |
|   |  |  |
|   |  |  |
|   |  |  |
|   |  |  |
|   |  |  |
|   |  |  |
|   |  |  |
|   |  |  |
|   |  |  |
|   |  |  |
|   |  |  |
|   |  |  |
|   |  |  |
|   |  |  |
|   |  |  |
|   |  |  |
|   |  |  |
| 1 |  |  |
|   |  |  |
|   |  |  |
|   |  |  |
|   |  |  |
|   |  |  |
|   |  |  |
|   |  |  |
|   |  |  |
|   |  |  |
|   |  |  |
|   |  |  |
|   |  |  |
|   |  |  |
|   |  |  |
|   |  |  |
|   |  |  |
|   |  |  |
|   |  |  |
|   |  |  |
|   |  |  |
|   |  |  |
|   |  |  |
|   |  |  |
|   |  |  |
|   |  |  |
|   |  |  |
|   |  |  |
|   |  |  |
|   |  |  |
|   |  |  |
|   |  |  |
|   |  |  |