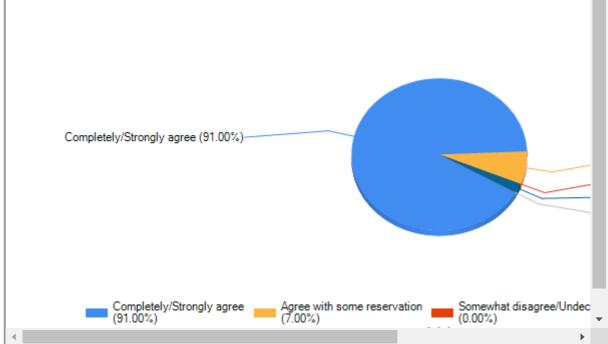

## Muralidhar Girls' College

AFFILIATED TO CALCUTTA UNIVERSITY | RE-ACCREDITED BY NAAC GRADE B++
P-411/14 Gariahat Road Ballygunge Kolkata-700029
Phone: 2464 - 1312 / 4371

| = |
|---|





















| I |  |  |
|---|--|--|
| I |  |  |
|   |  |  |
|   |  |  |
|   |  |  |
|   |  |  |
|   |  |  |
|   |  |  |
|   |  |  |
|   |  |  |
|   |  |  |
|   |  |  |
|   |  |  |
|   |  |  |
|   |  |  |
|   |  |  |
|   |  |  |
|   |  |  |
|   |  |  |
|   |  |  |
|   |  |  |
|   |  |  |
|   |  |  |
|   |  |  |
|   |  |  |
|   |  |  |
|   |  |  |
|   |  |  |
|   |  |  |
|   |  |  |
|   |  |  |
|   |  |  |
| 1 |  |  |
|   |  |  |
|   |  |  |
|   |  |  |
|   |  |  |
|   |  |  |
|   |  |  |
|   |  |  |
|   |  |  |
|   |  |  |
|   |  |  |
|   |  |  |
|   |  |  |
|   |  |  |
|   |  |  |
|   |  |  |
|   |  |  |
|   |  |  |
|   |  |  |
|   |  |  |
|   |  |  |
|   |  |  |
|   |  |  |
|   |  |  |
|   |  |  |
|   |  |  |
|   |  |  |
|   |  |  |
|   |  |  |
|   |  |  |
|   |  |  |
|   |  |  |
|