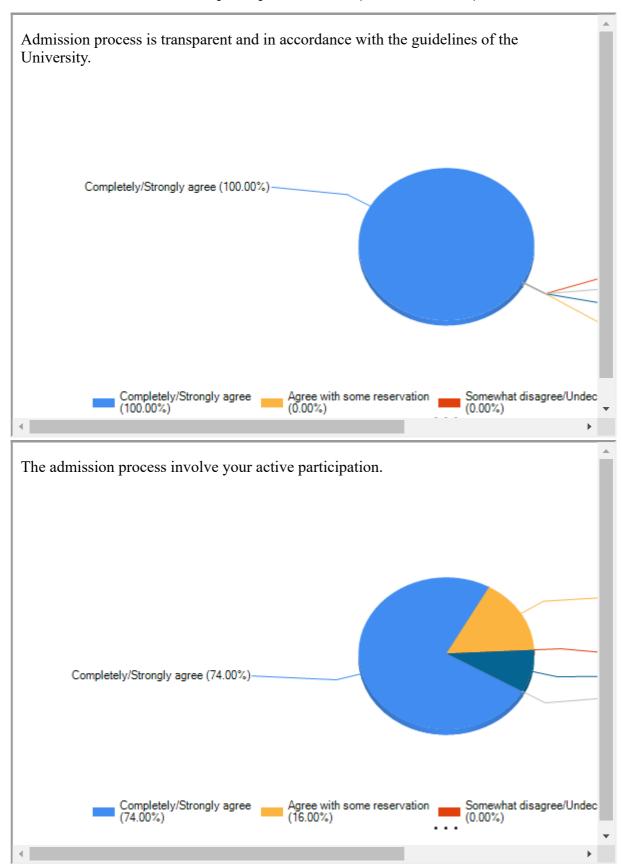

## Muralidhar Girls' College

AFFILIATED TO CALCUTTA UNIVERSITY | RE-ACCREDITED BY NAAC GRADE B++
P-411/14 Gariahat Road Ballygunge Kolkata-700029
Phone: 2464 - 1312 / 4371

| = |
|---|

| I |  |  |
|---|--|--|
| I |  |  |
|   |  |  |
|   |  |  |
|   |  |  |
|   |  |  |
|   |  |  |
|   |  |  |
|   |  |  |
|   |  |  |
|   |  |  |
|   |  |  |
|   |  |  |
|   |  |  |
|   |  |  |
|   |  |  |
|   |  |  |
|   |  |  |
|   |  |  |
|   |  |  |
|   |  |  |
|   |  |  |
|   |  |  |
|   |  |  |
|   |  |  |
|   |  |  |
|   |  |  |
|   |  |  |
|   |  |  |
|   |  |  |
|   |  |  |
|   |  |  |
| 1 |  |  |
|   |  |  |
|   |  |  |
|   |  |  |
|   |  |  |
|   |  |  |
|   |  |  |
|   |  |  |
|   |  |  |
|   |  |  |
|   |  |  |
|   |  |  |
|   |  |  |
|   |  |  |
|   |  |  |
|   |  |  |
|   |  |  |
|   |  |  |
|   |  |  |
|   |  |  |
|   |  |  |
|   |  |  |
|   |  |  |
|   |  |  |
|   |  |  |
|   |  |  |
|   |  |  |
|   |  |  |
|   |  |  |
|   |  |  |
|   |  |  |
|   |  |  |
|   |  |  |
|   |  |  |
|   |  |  |
|   |  |  |
|   |  |  |
|   |  |  |
|   |  |  |
|   |  |  |
|   |  |  |
|   |  |  |
|   |  |  |
|   |  |  |
|   |  |  |
|   |  |  |
|   |  |  |
|   |  |  |
|   |  |  |
|   |  |  |
|   |  |  |
|   |  |  |
|   |  |  |
|   |  |  |
|   |  |  |
|   |  |  |
|   |  |  |
|   |  |  |
|   |  |  |
|   |  |  |
|   |  |  |
|   |  |  |
|   |  |  |
|   |  |  |
|   |  |  |
|   |  |  |
|   |  |  |
|   |  |  |
|   |  |  |
|   |  |  |
|   |  |  |
|   |  |  |
|   |  |  |
|   |  |  |
|   |  |  |
|   |  |  |
|   |  |  |