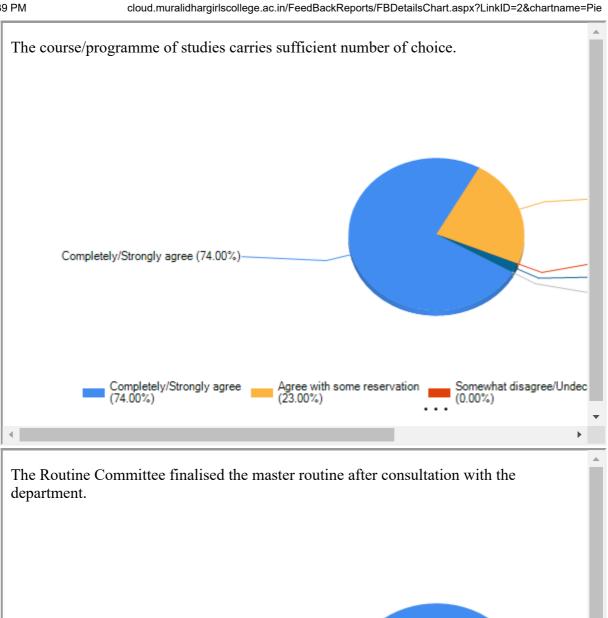

| 7/13/23, 12:39 PM | cloud.muralidhargirlscollege.ac.in/FeedBackReports/FBDetailsChart.aspx?LinkID=2&chartname=Pie |
|-------------------|-----------------------------------------------------------------------------------------------|
|                   |                                                                                               |
|                   |                                                                                               |
|                   |                                                                                               |
|                   |                                                                                               |
|                   |                                                                                               |
|                   |                                                                                               |
|                   |                                                                                               |
|                   |                                                                                               |
|                   |                                                                                               |
|                   |                                                                                               |
|                   |                                                                                               |
|                   |                                                                                               |
|                   |                                                                                               |
| Print             |                                                                                               |
|                   |                                                                                               |
|                   |                                                                                               |