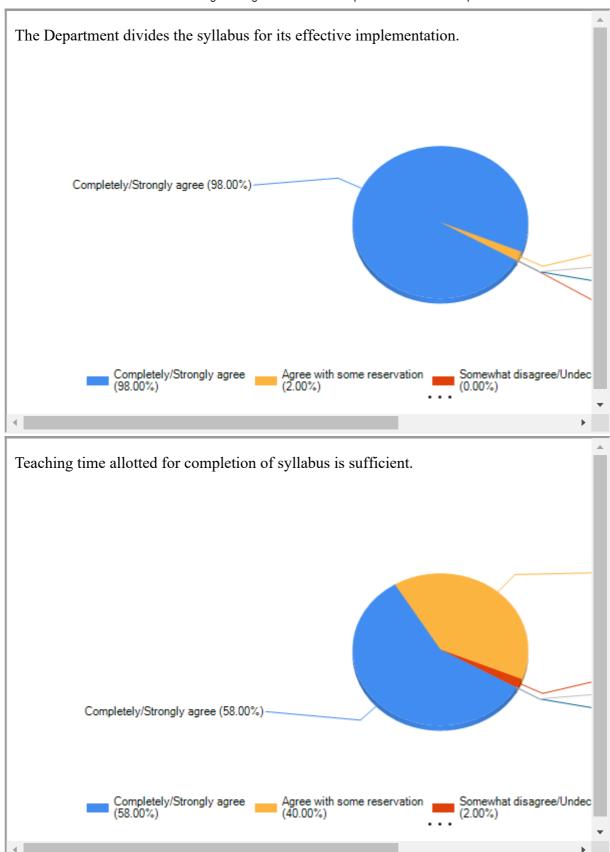

## Muralidhar Girls' College

AFFILIATED TO CALCUTTA UNIVERSITY | RE-ACCREDITED BY NAAC GRADE B++
P-411/14 Gariahat Road Ballygunge Kolkata-700029
Phone: 2464 - 1312 / 4371

| = |
|---|





















| I |  |  |
|---|--|--|
| I |  |  |
|   |  |  |
|   |  |  |
|   |  |  |
|   |  |  |
|   |  |  |
|   |  |  |
|   |  |  |
|   |  |  |
|   |  |  |
|   |  |  |
|   |  |  |
|   |  |  |
|   |  |  |
|   |  |  |
|   |  |  |
|   |  |  |
|   |  |  |
|   |  |  |
|   |  |  |
|   |  |  |
|   |  |  |
|   |  |  |
|   |  |  |
|   |  |  |
|   |  |  |
|   |  |  |
|   |  |  |
|   |  |  |
|   |  |  |
|   |  |  |
| 1 |  |  |
|   |  |  |
|   |  |  |
|   |  |  |
|   |  |  |
|   |  |  |
|   |  |  |
|   |  |  |
|   |  |  |
|   |  |  |
|   |  |  |
|   |  |  |
|   |  |  |
|   |  |  |
|   |  |  |
|   |  |  |
|   |  |  |
|   |  |  |
|   |  |  |
|   |  |  |
|   |  |  |
|   |  |  |
|   |  |  |
|   |  |  |
|   |  |  |
|   |  |  |
|   |  |  |
|   |  |  |
|   |  |  |
|   |  |  |
|   |  |  |
|   |  |  |
|   |  |