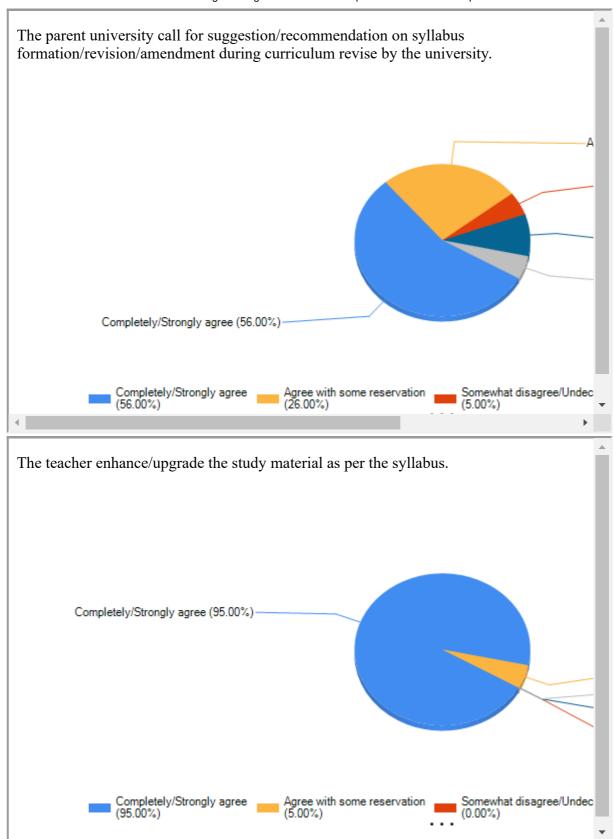

## Muralidhar Girls' College

AFFILIATED TO CALCUTTA UNIVERSITY | RE-ACCREDITED BY NAAC GRADE B++
P-411/14 Gariahat Road Ballygunge Kolkata-700029
Phone: 2464 - 1312 / 4371

| = |
|---|





















| I |  |  |
|---|--|--|
| I |  |  |
|   |  |  |
|   |  |  |
|   |  |  |
|   |  |  |
|   |  |  |
|   |  |  |
|   |  |  |
|   |  |  |
|   |  |  |
|   |  |  |
|   |  |  |
|   |  |  |
|   |  |  |
|   |  |  |
|   |  |  |
|   |  |  |
|   |  |  |
|   |  |  |
|   |  |  |
|   |  |  |
|   |  |  |
|   |  |  |
|   |  |  |
|   |  |  |
|   |  |  |
|   |  |  |
|   |  |  |
|   |  |  |
|   |  |  |
|   |  |  |
| 1 |  |  |
|   |  |  |
|   |  |  |
|   |  |  |
|   |  |  |
|   |  |  |
|   |  |  |
|   |  |  |
|   |  |  |
|   |  |  |
|   |  |  |
|   |  |  |
|   |  |  |
|   |  |  |
|   |  |  |
|   |  |  |
|   |  |  |
|   |  |  |
|   |  |  |
|   |  |  |
|   |  |  |
|   |  |  |
|   |  |  |
|   |  |  |
|   |  |  |
|   |  |  |
|   |  |  |
|   |  |  |
|   |  |  |
|   |  |  |
|   |  |  |
|   |  |  |
|   |