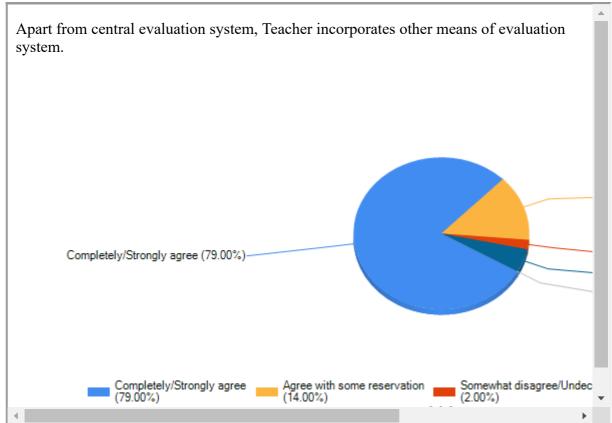

## Muralidhar Girls' College

AFFILIATED TO CALCUTTA UNIVERSITY | RE-ACCREDITED BY NAAC GRADE B++
P-411/14 Gariahat Road Ballygunge Kolkata-700029
Phone: 2464 - 1312 / 4371

| = |
|---|





















| I |  |  |
|---|--|--|
| I |  |  |
|   |  |  |
|   |  |  |
|   |  |  |
|   |  |  |
|   |  |  |
|   |  |  |
|   |  |  |
|   |  |  |
|   |  |  |
|   |  |  |
|   |  |  |
|   |  |  |
|   |  |  |
|   |  |  |
|   |  |  |
|   |  |  |
|   |  |  |
|   |  |  |
|   |  |  |
|   |  |  |
|   |  |  |
|   |  |  |
|   |  |  |
|   |  |  |
|   |  |  |
|   |  |  |
|   |  |  |
|   |  |  |
|   |  |  |
|   |  |  |
| 1 |  |  |
|   |  |  |
|   |  |  |
|   |  |  |
|   |  |  |
|   |  |  |
|   |  |  |
|   |  |  |
|   |  |  |
|   |  |  |
|   |  |  |
|   |  |  |
|   |  |  |
|   |  |  |
|   |  |  |
|   |  |  |
|   |  |  |
|   |  |  |
|   |  |  |
|   |  |  |
|   |  |  |
|   |  |  |
|   |  |  |
|   |  |  |
|   |  |  |
|   |  |  |
|   |  |  |
|   |  |  |
|   |  |  |
|   |  |  |
|   |  |  |
|   |  |  |
|   |  |  |
|