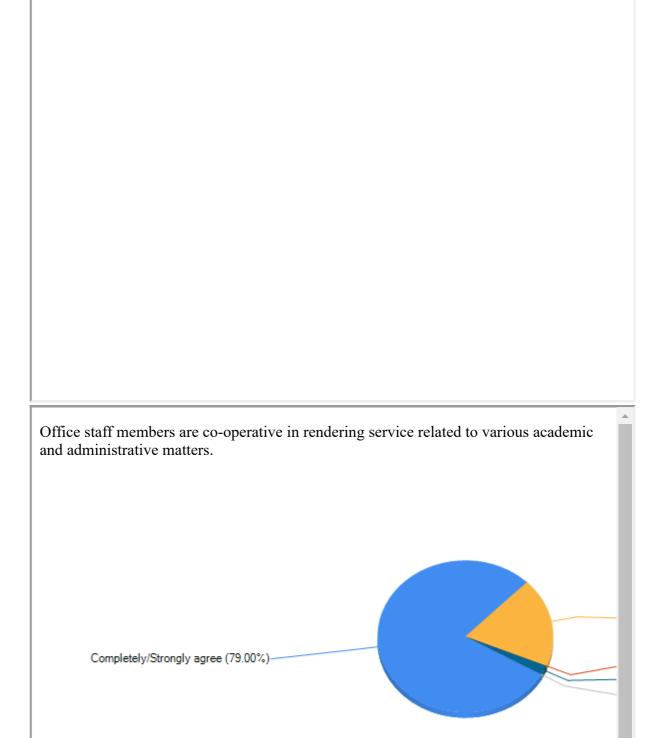

## Muralidhar Girls' College

AFFILIATED TO CALCUTTA UNIVERSITY | RE-ACCREDITED BY NAAC GRADE B++
P-411/14 Gariahat Road Ballygunge Kolkata-700029
Phone: 2464 - 1312 / 4371

| = |
|---|

| I |  |  |
|---|--|--|
| I |  |  |
|   |  |  |
|   |  |  |
|   |  |  |
|   |  |  |
|   |  |  |
|   |  |  |
|   |  |  |
|   |  |  |
|   |  |  |
|   |  |  |
|   |  |  |
|   |  |  |
|   |  |  |
|   |  |  |
|   |  |  |
|   |  |  |
|   |  |  |
|   |  |  |
|   |  |  |
|   |  |  |
|   |  |  |
|   |  |  |
|   |  |  |
|   |  |  |
|   |  |  |
|   |  |  |
|   |  |  |
|   |  |  |
|   |  |  |
|   |  |  |
| 1 |  |  |
|   |  |  |
|   |  |  |
|   |  |  |
|   |  |  |
|   |  |  |
|   |  |  |
|   |  |  |
|   |  |  |
|   |  |  |
|   |  |  |
|   |  |  |
|   |  |  |
|   |  |  |
|   |  |  |
|   |  |  |
|   |  |  |
|   |  |  |
|   |  |  |
|   |  |  |
|   |  |  |
|   |  |  |
|   |  |  |
|   |  |  |
|   |  |  |
|   |  |  |
|   |  |  |
|   |  |  |
|   |  |  |
|   |  |  |
|   |  |  |
|   |  |  |
|   |  |  |
|   |  |  |
|   |  |  |
|   |  |  |
|   |  |  |
|   |  |  |
|   |  |  |
|   |  |  |
|   |  |  |
|   |  |  |
|   |  |  |
|   |  |  |
|   |  |  |
|   |  |  |
|   |  |  |
|   |  |  |
|   |  |  |
|   |  |  |
|   |  |  |
|   |  |  |
|   |  |  |
|   |  |  |
|   |  |  |
|   |  |  |
|   |  |  |
|   |  |  |
|   |  |  |
|   |  |  |
|   |  |  |
|   |  |  |
|   |  |  |
|   |  |  |
|   |  |  |
|   |  |  |
|   |  |  |
|   |  |  |
|   |  |  |
|   |  |  |
|   |  |  |
|   |  |  |
|   |  |  |
|   |  |  |
|   |  |  |
|   |  |  |
|   |  |  |